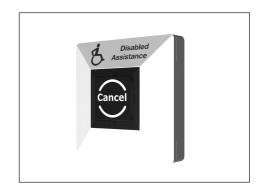

## **CFEARSP - Cancel Button**

## **Device Overview and Specification**

The CFEARSP Cancel Button forms part of the CFEAUPULLKIT Emergency Assist Alarm System.

| Operating Voltage | 12V dc (nominal)   |
|-------------------|--------------------|
| Construction      | PC                 |
| Dimensions (mm)   | H 87 x W 87 x D 25 |

Note: Unit fits on to standard single gang back box