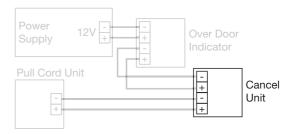

## Extra Low Voltage (ELV) Wiring

Always segregate low voltage wiring from the mains wiring.

System requires minimum 2 core 0.4mm<sup>2</sup> cable.

It should be noted that the wiring order of the various system components can be changed to suit a specific application and/or to reduce wiring runs.

## Wiring Guide Using 2 Core Cable

| OUT                 | IN                  |
|---------------------|---------------------|
| PSU 12V supply      | Over Door Indicator |
| Over Door Indicator | Cancel Unit         |
| Cancel Unit         | Pull Cored Unit     |